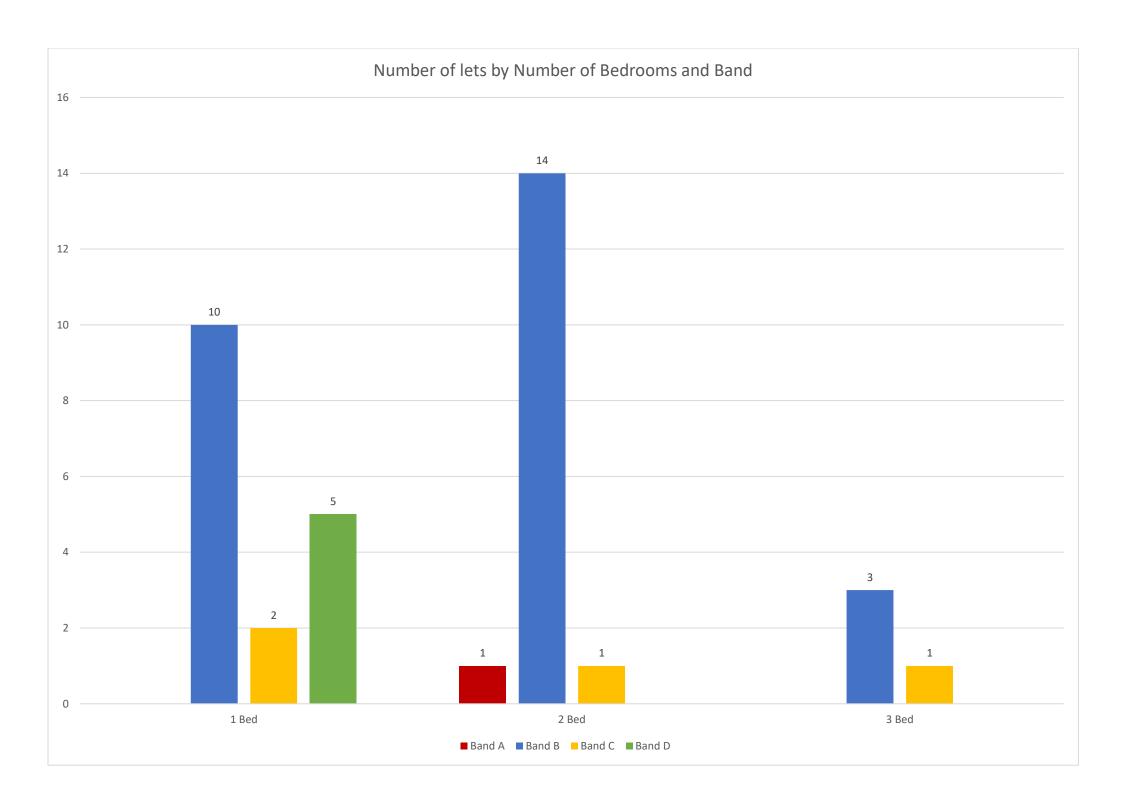

| TBY_Torquay  | Band B                          | 05-Jan-23          | 41             | 3               | N          |

| Let Date  | Number of | Property | Accessibility      | Sheltered | Address      | Area        | Band of Successful | Band Start | Number of | Bid      | Direct Let |
|-----------|-----------|----------|--------------------|-----------|--------------|-------------|--------------------|------------|-----------|----------|------------|
|           | Bedrooms  | Туре     |                    |           |              |             | Applicant          | Date       | Bids      | Position |            |
| 31-Jul-23 | 3         | House    | 5-General<br>Needs | N         | Davis Avenue | TBY_Torquay | Band B             | 04-Feb-21  | 223       | 3        | N          |