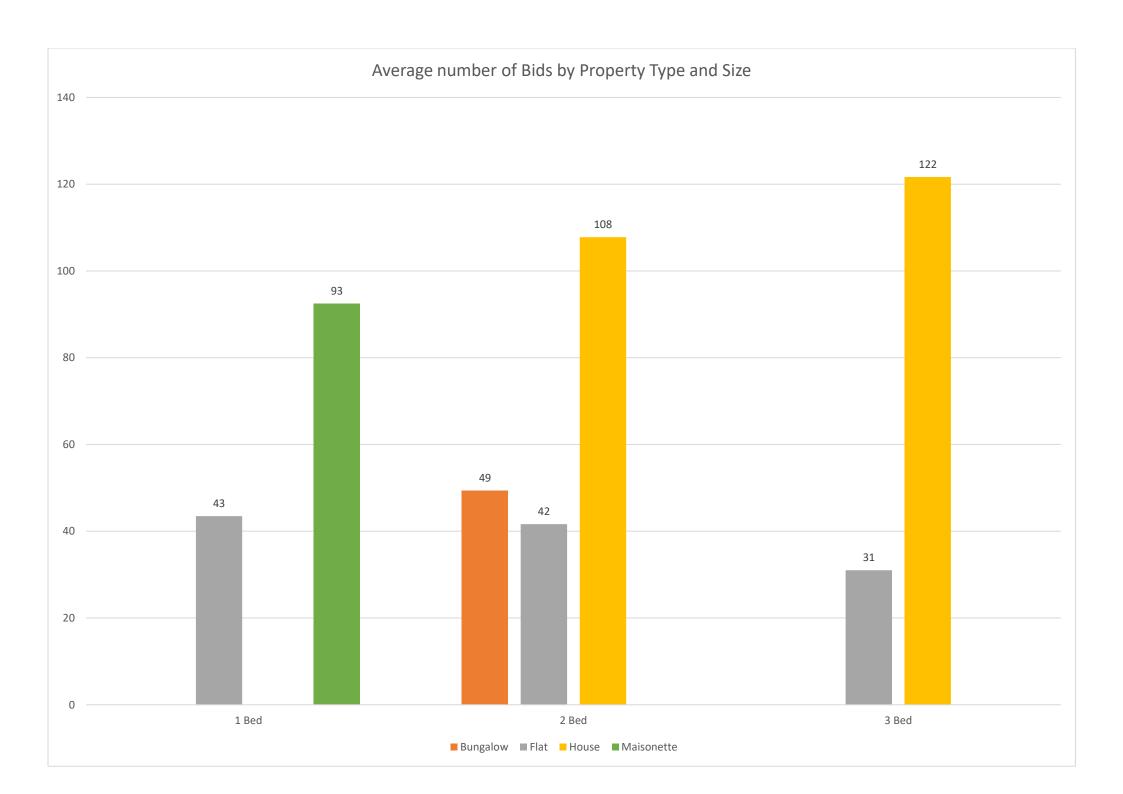

| TBY_Torquay  | Band B                          | 05-Jan-23          | 41             | 3               | N          |

| Let Date  | Number of | Property | Accessibility      | Sheltered | Address      | Area        | Band of Successful | Band Start | Number of | Bid      | Direct Let |
|-----------|-----------|----------|--------------------|-----------|--------------|-------------|--------------------|------------|-----------|----------|------------|
|           | Bedrooms  | Туре     |                    |           |              |             | Applicant          | Date       | Bids      | Position |            |
| 31-Jul-23 | 3         | House    | 5-General<br>Needs | N         | Davis Avenue | TBY_Torquay | Band B             | 04-Feb-21  | 223       | 3        | N          |